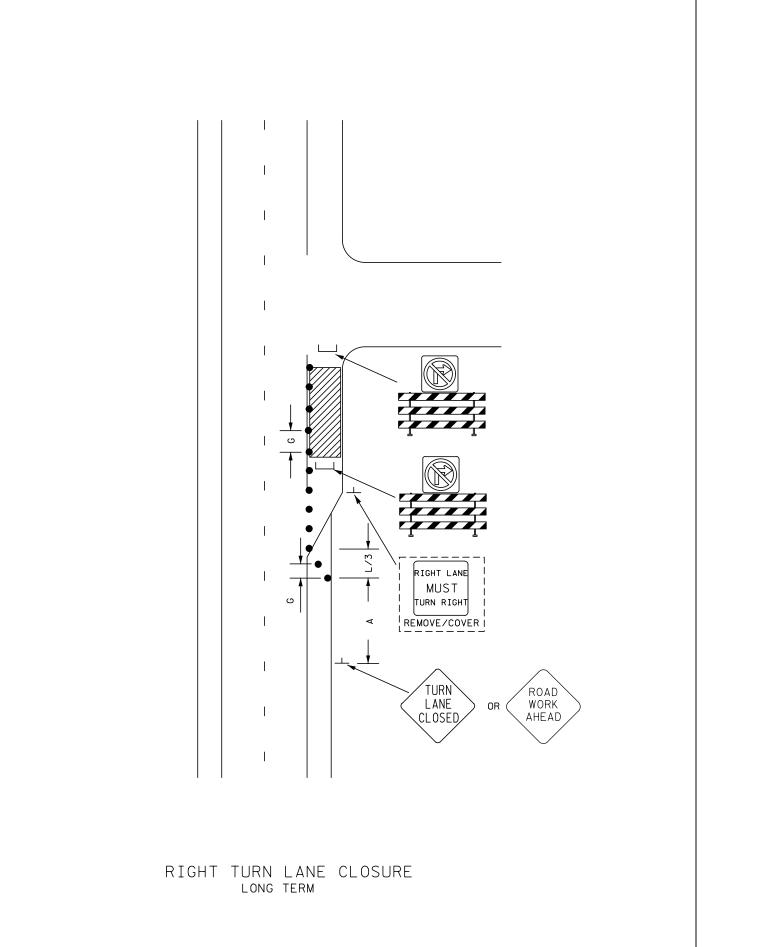

| POSTED<br>SPEED<br>LIMIT<br>PRIOR TO<br>WORK<br>STARTING | SPACING<br>OF<br>CHANNELIZING<br>DEVICES<br>(G) | SPACING<br>OF<br>ADVANCE<br>WARNING<br>SIGNS<br>(A) | DECISION<br>SIGHT<br>DISTANCE | TAPER<br>LENGTH<br>(L) | BUFFER<br>SPACE<br>(B) |
|----------------------------------------------------------|-------------------------------------------------|-----------------------------------------------------|-------------------------------|------------------------|------------------------|
| (MPH)                                                    | FEET                                            | FEET                                                | FEET                          | FEET                   | FEET                   |
| 0 - 30                                                   | 25                                              | 100                                                 | 550                           | 200                    | 200                    |
| 35 - 40                                                  |                                                 | 325                                                 | 700                           | 325                    | 305                    |
| 45 - 50                                                  | 50                                              | 600                                                 | 900                           | 600                    | 425                    |
| 55                                                       |                                                 | 750                                                 | 1200                          | 700                    | 500                    |
| 60 - 65                                                  |                                                 | 1000                                                | 1400                          | 800                    | 650                    |
| 70 - 75                                                  |                                                 | 1200                                                | 1600                          | 900                    | 820                    |

NOTE: NOT ALL INFORMATION IN THIS BOX MAY APPLY TO THIS DETAIL.

## DESIGNER NOTES (REMOVE FROM LAYOUT BEFORE INSERTING IN PLAN):

• DRUMS, TYPE I OR TYPE II BARRICADE OR VERTICAL PANEL.

1. INSERT SPACING CHART DISTANCES INTO LAYOUTS AND REMOVE CHART WHENEVER PRACTICAL.

2. INSTALL 7 DAY ADVANCE WARNING SIGN G20-X1 (MODIFIED) IF INTERSECTION IS SIGNALIZED OR IF CONGESTION IS EXPECTED.

3. CONTACT THE APPROPRIATE ROAD AUTHORITY FOR SIGNAL TIMING MODIFICATION AND POSSIBLE TURN RESTRICTIONS BEFORE BEGINNING WORK AT ANY SIGNALIZED INTERSECTION.

4. LIST ALL DIRECTIONAL SIGNING THAT MUST BE COVERED, REMOVED OR MODIFIED BECAUSE OF RESTRICTIONS.